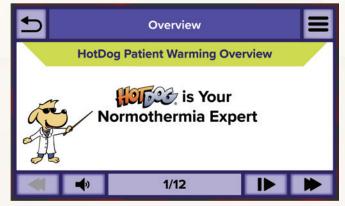

### **Integrated Training Slideshows**

Controllers come loaded with slideshows to help you get started and learn the BEST Practices.