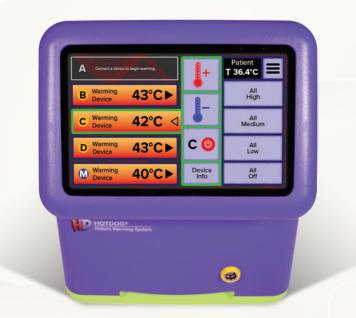

- 7-inch Touchscreen with Intuitive User Interface
- Temperature Monitoring\*
- Auto Mode\*
- Control Multiple Devices at Once
- Integrated Slide Shows
- Positioning Guides
- Adjustable Settings (Volume, Brightness, Auto Shutoff Timer, and more...)
- Troubleshooting Information Available
- Integrated Self Test

## There's never been a better time to go Air-free.

Reliable patient warming at your fingertips. Control all devices at once or individually by touch.