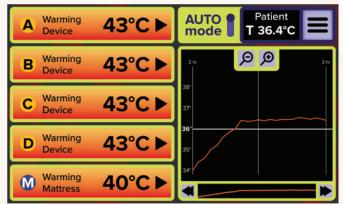

#### Temperature Monitoring & Auto Mode\*

Temperature monitoring allows automatic control of the warming devices based on the patient's temperature. (\*CE Marked and Pending FDA Clearance)