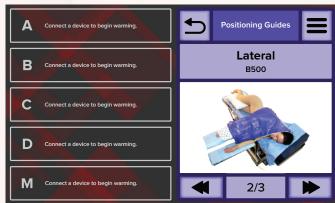

#### **Positioning Guides**

Blanket placement guides for various surgical positions are included to help you begin your procedures faster.