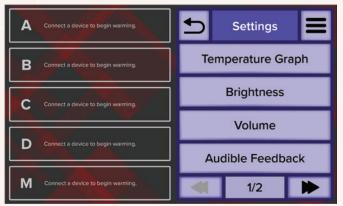

#### **Adjustable Settings**

Too loud, too quiet? Too bright, too dark? Change various settings such as volume, brightness, language, shutoff timer, and more.